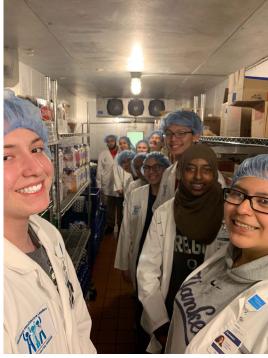

## **Student Healthcare Leaders** (SHL) is an after-school program for high school students.

Through interactive explorations and panel discussions, SHL provides an introduction to the abundance of career opportunities available in healthcare.